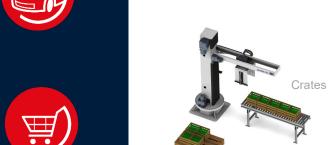

## **PIA Paltech Compact Palletizer**

The Paltech was designed to fulfill your companies palletizing needs.

Our Palletizer consists of a rotary column robot with a gripper that can palletize open crates, kegs, bags as well as boxes on either the ground or on roller conveyors.

With a footprint of only 2,8 x 2,8 x 2,8 m, the Paltech is extremely compact in size and is capable of being installed in a very confined and limited space.

The Paltech is a 4-axis robot that uses servo motors, which results in high precision product positioning and palletizing.

The robot can be fitted with various gripping tools, therefore it can palletize your products in a multitude of different pallet paterns and layers.

Our easy to use management software enables operators to quickly change the pallet pattern or work program on the fly, without any changeover.