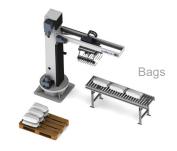

## **PIA Paltech Compact Palletizer**

The Paltech was designed to fulfill your companies palletizing needs.

Our Palletizer consists of a rotary column robot with a gripper that can palletize open crates, kegs, bags as well as boxes on either the ground or on roller conveyors.

The robot can be fitted with various gripping tools, therefore it can palletize your products in a multitude of different pallet paterns and layers.

Our easy to use management software enables operators to quickly change the pallet pattern or work program on the fly, without any changeover.