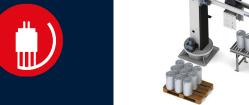

## **PIA Paltech Compact Palletizer**

The Paltech was designed to fulfill your companies palletizing needs.

Our Palletizer consists of a rotary column robot with a gripper that can palletize open crates, kegs, bags as well as boxes on either the ground or on roller conveyors.

With a footprint of only 2,8 x 2,8 x 2,8 m, the Paltech is extremely compact in size and is capable of being installed in a very confined and limited space.

The Paltech is a 4-axis robot that uses servo motors, which results in high precision product positioning and palletizing.