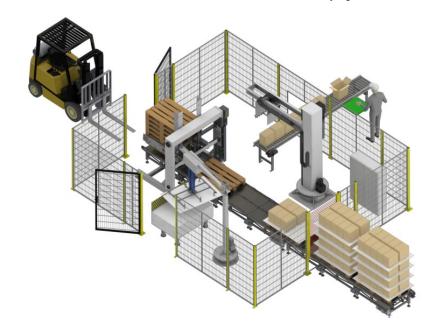

## **PIA Paltech Compact Palletizer**

The Paltech was designed to fulfill your companies palletizing needs.

Our Palletizer consists of a rotary column robot with a gripper that can palletize open crates, kegs, bags as well as boxes on either the ground or on roller conveyors.

With a footprint of only 2,8 x 2,8 x 2,8 m, the Paltech is extremely compact in size and is capable of being installed in a very confined and limited space.

The Paltech is a 4-axis robot that uses servo motors, which results in high precision product positioning and palletizing.

The robot can be fitted with various gripping tools, therefore it can palletize your products in a multitude of different pallet paterns and layers.

Our easy to use management software enables operators to quickly change the pallet pattern or work program on the fly, without any changeover.

Automatic Pallet Dispenser

Automatic Slipsheet Dispenser