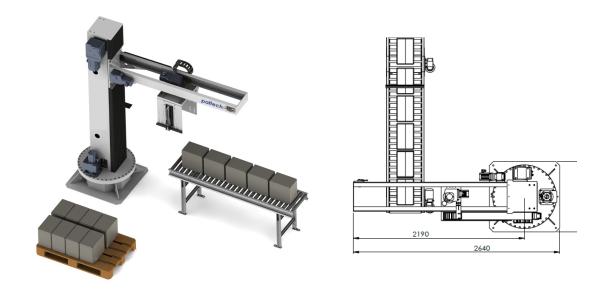

## **PIA Paltech Compact Palletizer**

The Paltech was designed to fulfill your companies palletizing needs.

Our Palletizer consists of a rotary column robot with a gripper that can palletize open crates, kegs, bags as well as boxes on either the ground or on roller conveyors.

With a footprint of only 2,8 x 2,8 x 2,8 m, the Paltech is extremely compact in size and is capable of being installed in a very confined and limited space.

The Paltech is a 4-axis robot that uses servo motors, which results in high precision product positioning and palletizing.

## **Paltech Palletizer – Technical Specifications**

| Products to Palletize           | Kegs, Boxes, Open Plastic Crates, Heavy Bags             |
|---------------------------------|----------------------------------------------------------|
| Product Weight                  | 50kg                                                     |
| Speed                           | Up to 4 cycles / minute                                  |
| Pallet Sizes                    | 800 x 1200 mm ,1000 x 1200 mm ,Custom Sizes              |
| Final Pallet Height             | Up to 1800 mm (including pallet height)                  |
| Machine Footprint (w x l x h)   | 2,8m x 2,8m x 2,8m                                       |
| Machine Net Weight              | 1000kg                                                   |
| Pneumatic Air Pressure / Power  | 6,0 Bars / 8kW—400V                                      |
| Servo Motors/Pneumatics         | Stöber Germany / SMC                                     |
| Standard Control system         | Siemens TIA-Portal and alternatives                      |
| Finish                          | Painted or Powder Coated Steel                           |
| Interlayer Slipsheets Available | Yes                                                      |
| Industries                      | Food & Beverage, Breweries, Dairy, Carton, Consumer Care |